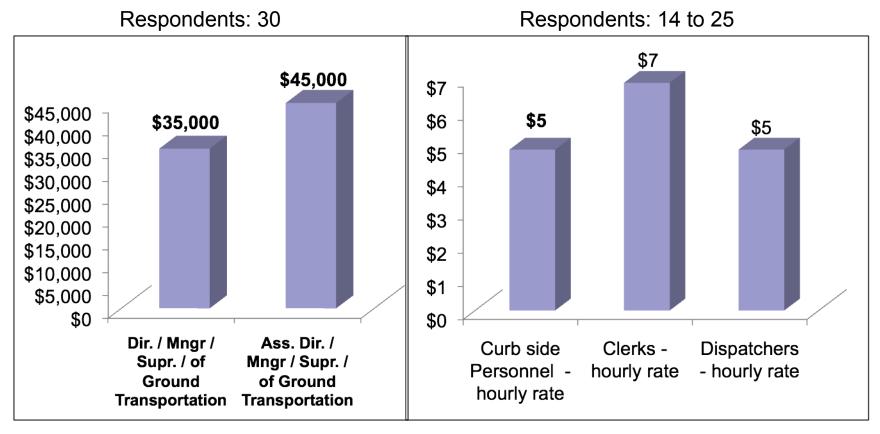

# High Salaries Found for Airport Positions

# **Salaried Positions**

|          | Director/<br>Manager/<br>Supervisor | Asst. Director/<br>Manager/<br>Supervisor | Curb Side<br>Personnel<br>(hourly rate) | Clerks<br>(hourly<br>rate) | Dispatchers<br>(hourly rate) |
|----------|-------------------------------------|-------------------------------------------|-----------------------------------------|----------------------------|------------------------------|
| Maximum  | \$148,000                           | \$135,000                                 | \$39                                    | \$29                       | \$20                         |
| Average  | \$89,602                            | \$75,703                                  | \$17                                    | \$16                       | \$13                         |
| Minimum  | \$35,000                            | \$45,000                                  | \$5                                     | \$7                        | \$5                          |
| St. Dev. | \$28,497                            | \$24,398                                  | \$8                                     | \$6                        | \$5                          |
| Range    | \$113,000                           | \$90,000                                  | \$35                                    | \$22                       | \$15                         |