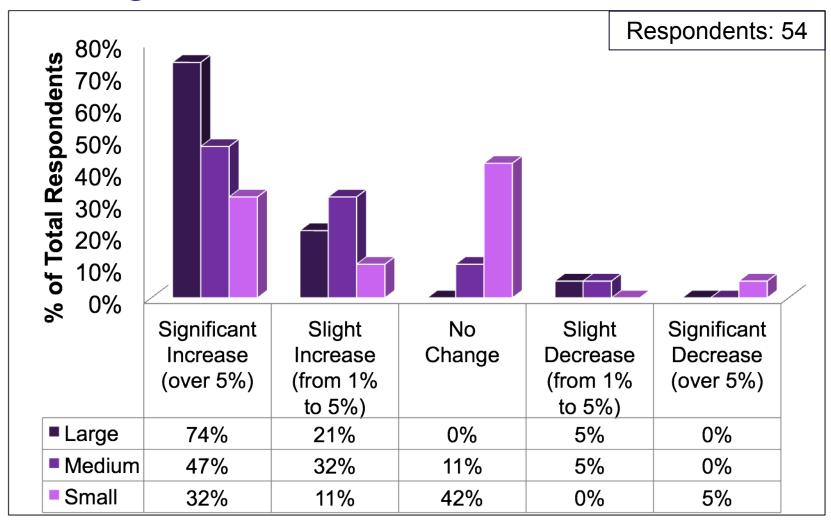

o 15%   |  |
| Roadway Management          | <-50% to 30% | <-50% to 30% | 0% to 20%   | 0% to 25%   |  |
| Information                 | 0% to >50%   | 0% to >50%   | 0% to 50%   | 0% to 25%   |  |
| Access Planning             | 0% to >50%   | 0% to >50%   | 0% to 33%   | 0% to 10%   |  |
| Monitoring ADA Requirements | 0% to >50%   | 0% to >50%   | 0% to >50%  | 0% to 10%   |  |
| Other Duties                | 0% to >50%   | 0% to >50%   | 0% to 25%   | 0% to >50%  |  |
| Security                    | 0% to >50%   | 0% to 10%    | 0% to 25%   | 0% to >50%  |  |
| Lost & Found                | 0% to 15%    | 0% to 15%    | 0% to 10%   | 0% to 10%   |  |

-ve = Decreasing | 0% = Same | +ve = Increasing



#### Change in Overall Level of Duties





#### Change in Overall Level of Duties





# **Contract Out at All Airports**





# **Contract Out at All Airports**





## **Contract Out at All Airports**





## **Personnel Size of Department**





## **Personnel Size of Department**





# Change in Department Size





## **Change in Department Size**





## **Personnel Experience**





## **Personnel Experience**

Years on Airport Services





## **Personnel Education Level**





## **Personnel Education Level**





#### **Personnel Gender**





#### **Personnel Age**





# Thank You