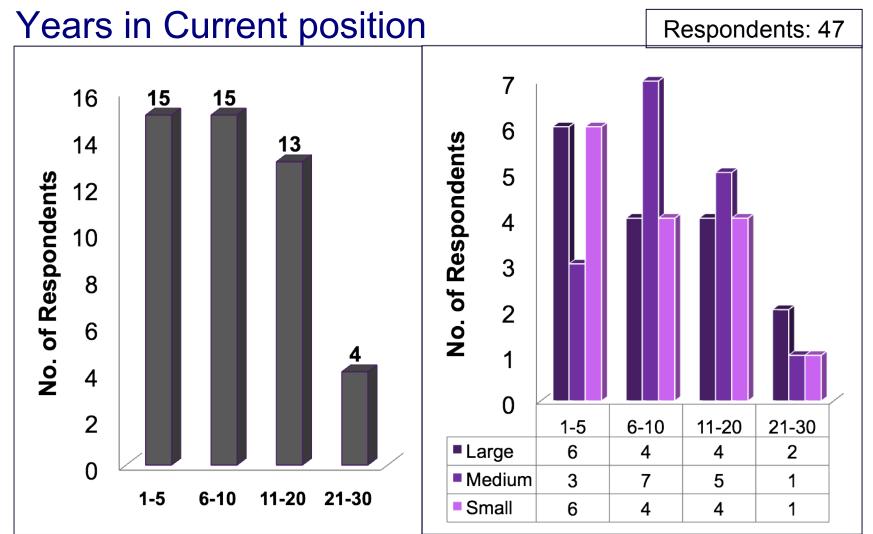

A Requirements | 0% to >50%   | 0% to >50%   | 0% to >50%  | 0% to 10%   |  |
| Other Duties                | 0% to >50%   | 0% to >50%   | 0% to 25%   | 0% to >50%  |  |
| Security                    | 0% to >50%   | 0% to 10%    | 0% to 25%   | 0% to >50%  |  |
| Lost & Found                | 0% to 15%    | 0% to 15%    | 0% to 10%   | 0% to 10%   |  |

-ve = Decreasing | 0% = Same | +ve = Increasing



#### Change in Overall Level of Duties





#### Change in Overall Level of Duties





# **Contract Out at All Airports**





# **Contract Out at All Airports**





## **Contract Out at All Airports**





## **Personnel Size of Department**





## **Personnel Size of Department**





# Change in Department Size





## **Change in Department Size**





## **Personnel Experience**





## **Personnel Experience**

Years on Airport Services





## **Personnel Education Level**





## **Personnel Education Level**





#### **Personnel Gender**





#### **Personnel Age**





# Thank You