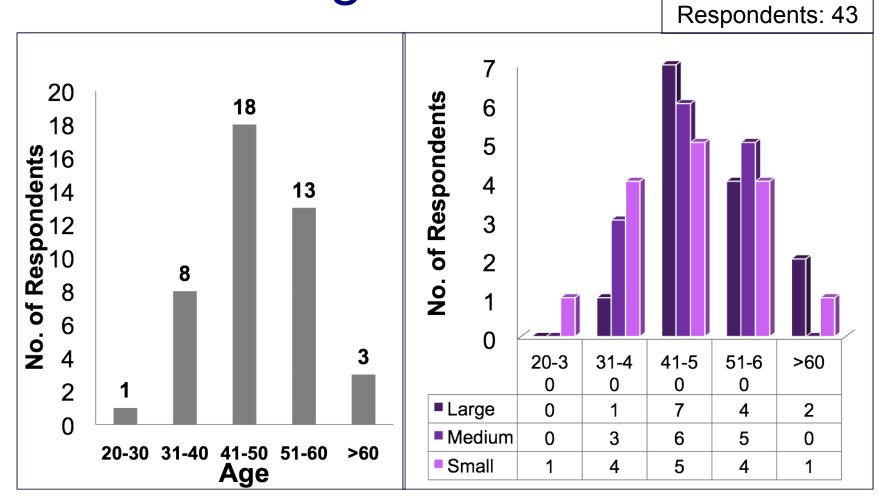

| 0% to >50%   | 0% to 10%    | 0% to 25%   | 0% to >50%  |  |
| Lost & Found                | 0% to 15%    | 0% to 15%    | 0% to 10%   | 0% to 10%   |  |

-ve = Decreasing | 0% = Same | +ve = Increasing



#### Change in Overall Level of Duties





#### Change in Overall Level of Duties





# **Contract Out at All Airports**





# **Contract Out at All Airports**





## **Contract Out at All Airports**





## **Personnel Size of Department**





## **Personnel Size of Department**





# Change in Department Size





## **Change in Department Size**





## **Personnel Experience**





## **Personnel Experience**

Years on Airport Services





## **Personnel Education Level**





## **Personnel Education Level**





#### **Personnel Gender**





#### **Personnel Age**





# Thank You