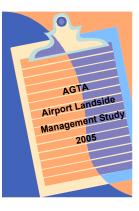

## Low Salaries Found for Airport Positions

# **Salaried Positions**

|          | Director/<br>Manager/<br>Supervisor | Asst. Director/<br>Manager/<br>Supervisor | Curb Side<br>Personnel<br>(hourly rate) | Clerks<br>(hourly<br>rate) | Dispatchers<br>(hourly rate) |
|----------|-------------------------------------|-------------------------------------------|-----------------------------------------|----------------------------|------------------------------|
| Maximum  | \$148,000                           | \$135,000                                 | \$39                                    | \$29                       | \$20                         |
| Average  | \$89,602                            | \$75,703                                  | \$17                                    | \$16                       | \$13                         |
| Minimum  | \$35,000                            | \$45,000                                  | \$5                                     | \$7                        | \$5                          |
| St. Dev. | \$28,497                            | \$24,398                                  | \$8                                     | \$6                        | \$5                          |
| Range    | \$113,000                           | \$90,000                                  | \$35                                    | \$22                       | \$15                         |