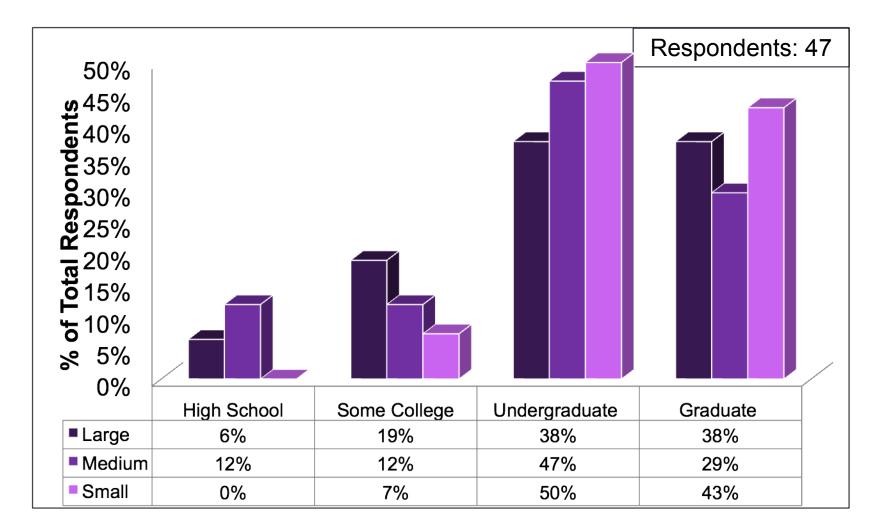

| 0% to 25%   | 0% to >50%  |  |
| Security                    | 0% to >50%   | 0% to 10%    | 0% to 25%   | 0% to >50%  |  |
| Lost & Found                | 0% to 15%    | 0% to 15%    | 0% to 10%   | 0% to 10%   |  |

-ve = Decreasing | 0% = Same | +ve = Increasing



#### Change in Overall Level of Duties





#### Change in Overall Level of Duties





# **Contract Out at All Airports**





# **Contract Out at All Airports**





## **Contract Out at All Airports**





## **Personnel Size of Department**





## **Personnel Size of Department**





# Change in Department Size





## **Change in Department Size**





## **Personnel Experience**





## **Personnel Experience**

Years on Airport Services





## **Personnel Education Level**





## **Personnel Education Level**





#### **Personnel Gender**





#### **Personnel Age**





# Thank You