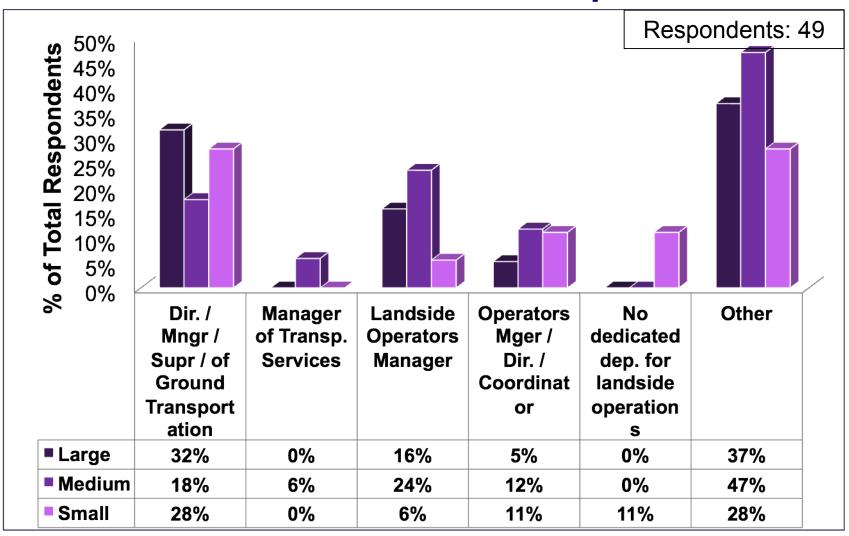

## Titles

be.

|                                               | 2013 | 2008 | 2005 | 2000 | 1994 | 1989 |
|-----------------------------------------------|------|------|------|------|------|------|
| Director/Manager/Supervisor of GT             | 14   | 4    | 26   | 13   |      |      |
| Manager of Transportation Services            | 1    | 0    | 0    | 2    |      |      |
| Landside Operations Manager                   | 8    | 5    | 10   | 8    | 14   |      |
| <b>Operators Manager/Director/Coordinator</b> | 5    | 0    | 10   | 3    | 12   | 14   |
| No dedicated Department for Landside          | 2    | 0    | 3    | 3    | 18   | 18   |
| Other                                         | 19   | 7    | 21   | 14   | 34   | 18   |

## Titles – Relative to Airport Size