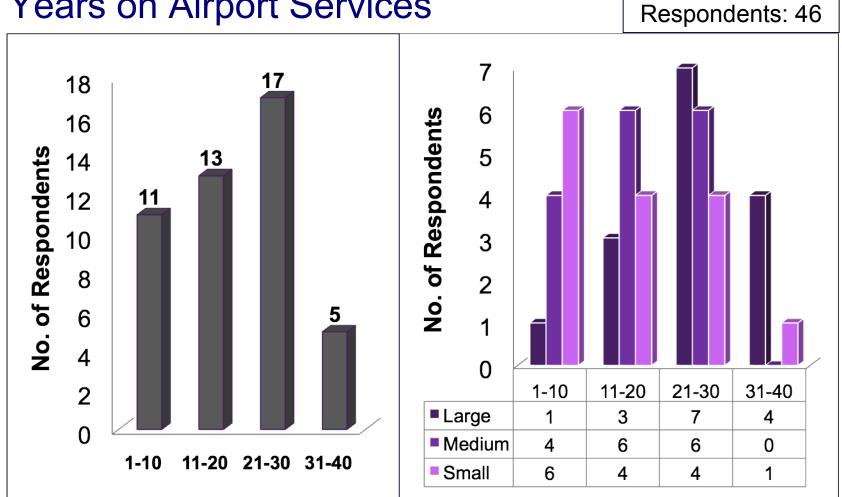

0% to 10%   |  |
| Other Duties                | 0% to >50%   | 0% to >50%   | 0% to 25%   | 0% to >50%  |  |
| Security                    | 0% to >50%   | 0% to 10%    | 0% to 25%   | 0% to >50%  |  |
| Lost & Found                | 0% to 15%    | 0% to 15%    | 0% to 10%   | 0% to 10%   |  |

-ve = Decreasing | 0% = Same | +ve = Increasing



#### Change in Overall Level of Duties





#### Change in Overall Level of Duties





# **Contract Out at All Airports**





# **Contract Out at All Airports**





## **Contract Out at All Airports**





## **Personnel Size of Department**





## **Personnel Size of Department**





# Change in Department Size





## **Change in Department Size**





## **Personnel Experience**





## **Personnel Experience**

Years on Airport Services





## **Personnel Education Level**





## **Personnel Education Level**





#### **Personnel Gender**





#### **Personnel Age**





# Thank You