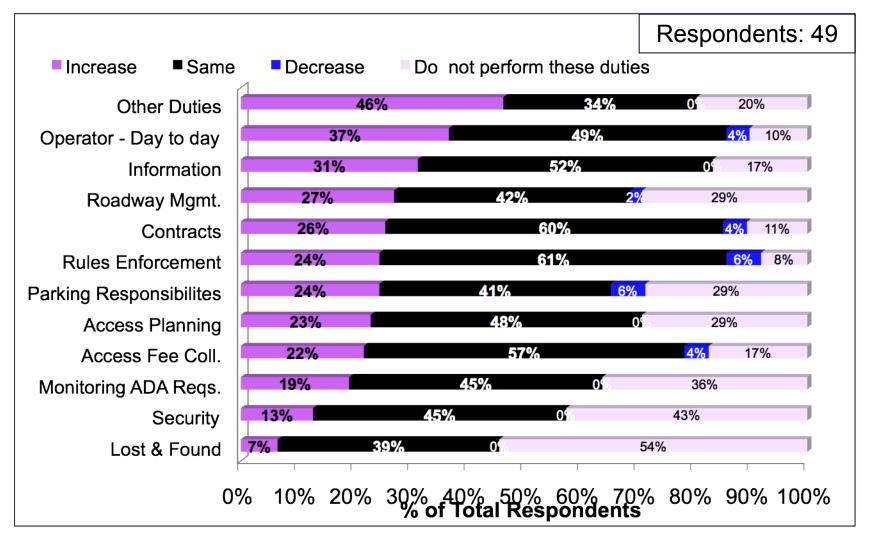

# **Duties**

# Duties - Type of change in duties

# **Duties Performed**

| Type of duties              | 2013 | 2008 | 2005 | 2000 | 1594 |
|-----------------------------|------|------|------|------|------|
| Operators – Day to Day      | 85   | 85   | 65   | 78   | 78   |
| Parking Responsibilities    | 65   | 80   | 75   | 84   | 67   |
| Rules Enforcement           | 92   | 95   | 92   | 91   | 96   |
| Monitoring ADA Requirements | 59   | 75   | 57   | 70   | 71   |
| Information                 | 81   | 95   | 82   | 89   | 86   |
| Contracts                   | 86   | 85   | 77   | 94   | 84   |
| Access Planning             | 69   | 90   | 63   | 85   | 69   |
| Roadway Management          | 61   | 80   | 68   | 82   | 88   |
| Lost and Found              | 31   | 40   | 28   | 51   | 49   |
| Security                    | 47   | 55   | 47   | 49   | 55   |
| Access Fee Collection       | 78   | 80   | 73   | 85   | 65   |
| Other Duties                | 85   | 30   | 40   | 64   | 60   |

Values in %