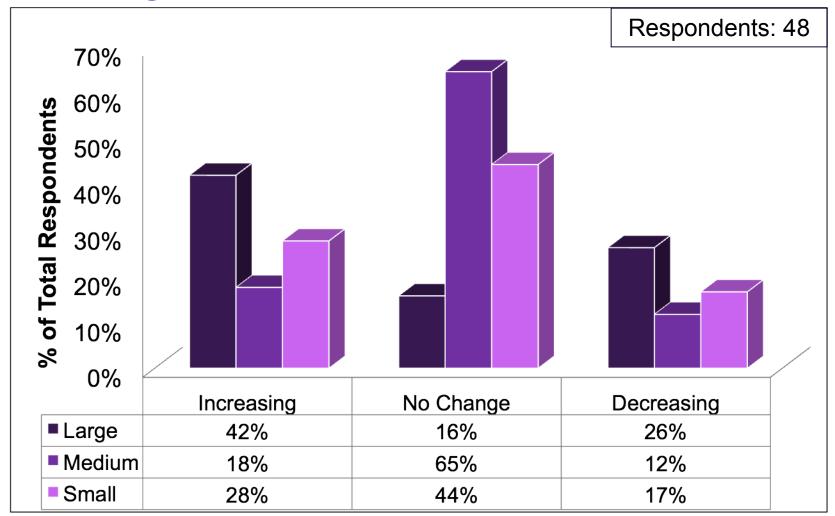

0% to 10%   |  |
| Monitoring ADA Requirements | 0% to >50%   | 0% to >50%   | 0% to >50%  | 0% to 10%   |  |
| Other Duties                | 0% to >50%   | 0% to >50%   | 0% to 25%   | 0% to >50%  |  |
| Security                    | 0% to >50%   | 0% to 10%    | 0% to 25%   | 0% to >50%  |  |
| Lost & Found                | 0% to 15%    | 0% to 15%    | 0% to 10%   | 0% to 10%   |  |

-ve = Decreasing | 0% = Same | +ve = Increasing



#### Change in Overall Level of Duties





#### Change in Overall Level of Duties





# **Contract Out at All Airports**





# **Contract Out at All Airports**





## **Contract Out at All Airports**





## **Personnel Size of Department**





## **Personnel Size of Department**





# Change in Department Size





## **Change in Department Size**





## **Personnel Experience**





## **Personnel Experience**

Years on Airport Services





## **Personnel Education Level**





## **Personnel Education Level**





#### **Personnel Gender**





#### **Personnel Age**





# Thank You