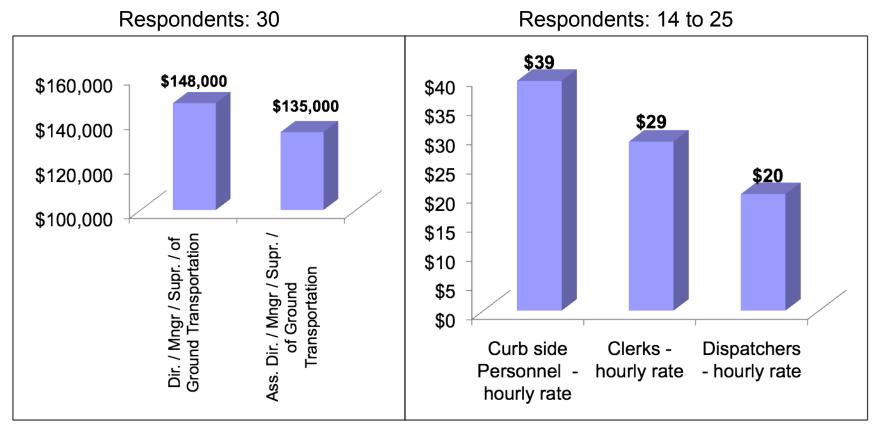

# Average Salaries Found for Airport Positions

# **Salaried Positions**

|          | Director/<br>Manager/<br>Supervisor | Asst. Director/<br>Manager/<br>Supervisor | Curb Side<br>Personnel<br>(hourly rate) | Clerks<br>(hourly<br>rate) | Dispatchers<br>(hourly rate) |
|----------|-------------------------------------|-------------------------------------------|-----------------------------------------|----------------------------|------------------------------|
| Maximum  | \$148,000                           | \$135,000                                 | \$39                                    | \$29                       | \$20                         |
| Average  | \$89,602                            | \$75,703                                  | \$17                                    | \$16                       | \$13                         |
| Minimum  | \$35,000                            | \$45,000                                  | \$5                                     | \$7                        | \$5                          |
| St. Dev. | \$28,497                            | \$24,398                                  | \$8                                     | \$6                        | \$5                          |
| Range    | \$113,000                           | \$90,000                                  | \$35                                    | \$22                       | \$15                         |