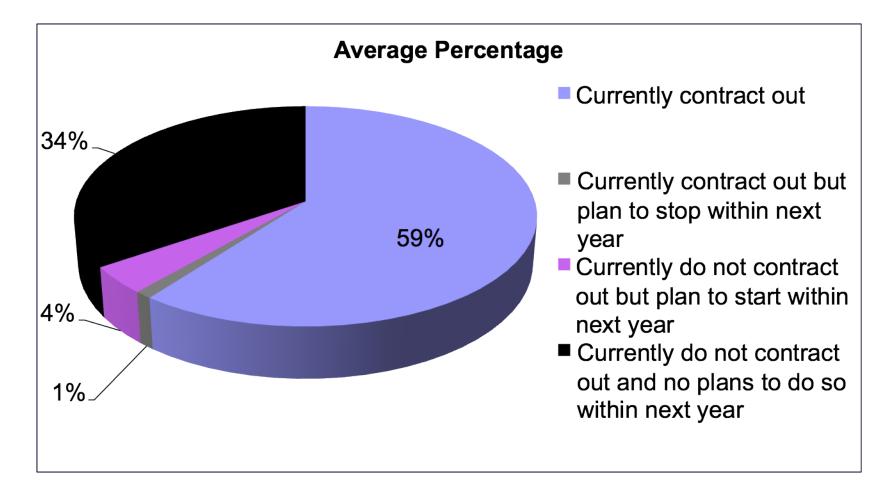

| <-50% to 30% | <-50% to 30% | 0% to 20%   | 0% to 25%   |  |
| Information                 | 0% to >50%   | 0% to >50%   | 0% to 50%   | 0% to 25%   |  |
| Access Planning             | 0% to >50%   | 0% to >50%   | 0% to 33%   | 0% to 10%   |  |
| Monitoring ADA Requirements | 0% to >50%   | 0% to >50%   | 0% to >50%  | 0% to 10%   |  |
| Other Duties                | 0% to >50%   | 0% to >50%   | 0% to 25%   | 0% to >50%  |  |
| Security                    | 0% to >50%   | 0% to 10%    | 0% to 25%   | 0% to >50%  |  |
| Lost & Found                | 0% to 15%    | 0% to 15%    | 0% to 10%   | 0% to 10%   |  |

-ve = Decreasing | 0% = Same | +ve = Increasing



#### Change in Overall Level of Duties





#### Change in Overall Level of Duties





# **Contract Out at All Airports**





# **Contract Out at All Airports**





## **Contract Out at All Airports**





## **Personnel Size of Department**





## **Personnel Size of Department**





# Change in Department Size





## **Change in Department Size**





## **Personnel Experience**





## **Personnel Experience**

Years on Airport Services





## **Personnel Education Level**





## **Personnel Education Level**





#### **Personnel Gender**





#### **Personnel Age**





# Thank You