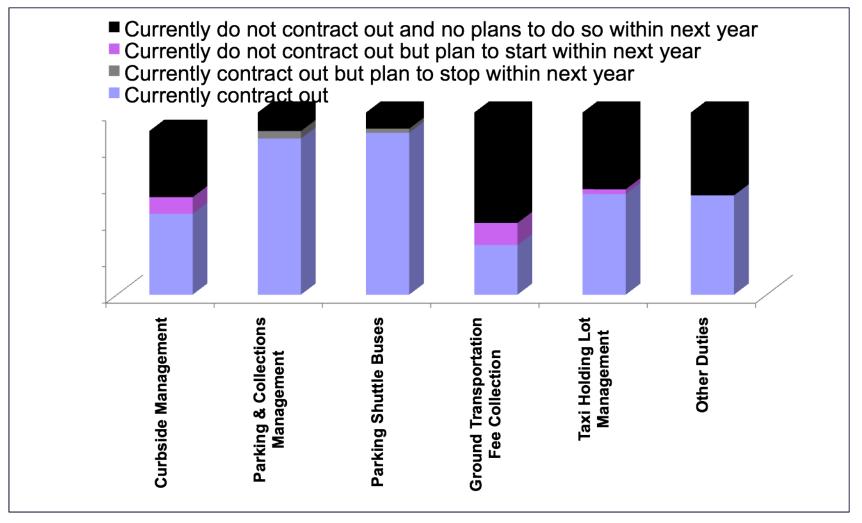

20%   | 0% to 25%   |  |
| Information                 | 0% to >50%   | 0% to >50%   | 0% to 50%   | 0% to 25%   |  |
| Access Planning             | 0% to >50%   | 0% to >50%   | 0% to 33%   | 0% to 10%   |  |
| Monitoring ADA Requirements | 0% to >50%   | 0% to >50%   | 0% to >50%  | 0% to 10%   |  |
| Other Duties                | 0% to >50%   | 0% to >50%   | 0% to 25%   | 0% to >50%  |  |
| Security                    | 0% to >50%   | 0% to 10%    | 0% to 25%   | 0% to >50%  |  |
| Lost & Found                | 0% to 15%    | 0% to 15%    | 0% to 10%   | 0% to 10%   |  |

-ve = Decreasing | 0% = Same | +ve = Increasing



#### Change in Overall Level of Duties





#### Change in Overall Level of Duties





# **Contract Out at All Airports**





# **Contract Out at All Airports**





## **Contract Out at All Airports**





## **Personnel Size of Department**





## **Personnel Size of Department**





# Change in Department Size





## **Change in Department Size**





## **Personnel Experience**





## **Personnel Experience**

Years on Airport Services





## **Personnel Education Level**





## **Personnel Education Level**





#### **Personnel Gender**





#### **Personnel Age**





# Thank You