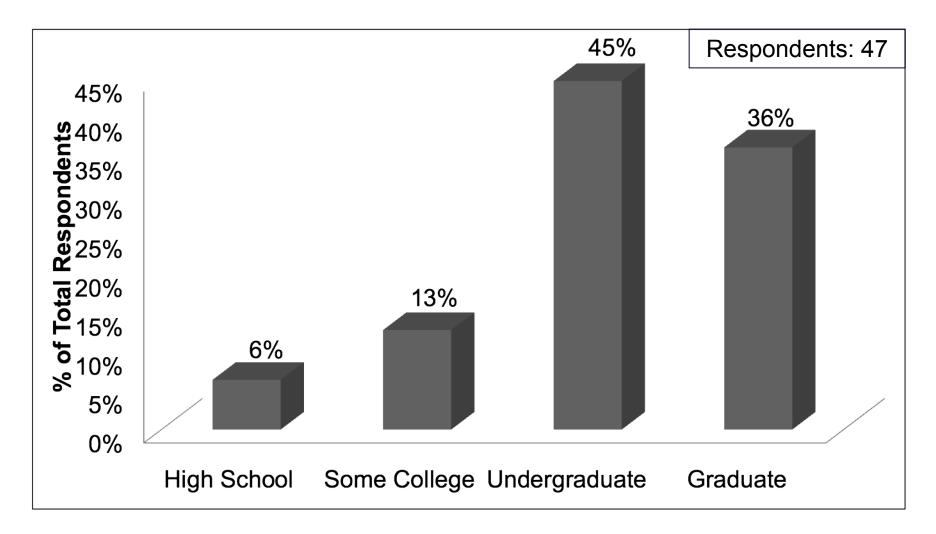

| 0% to >50%   | 0% to >50%   | 0% to 25%   | 0% to >50%  |  |
| Security                    | 0% to >50%   | 0% to 10%    | 0% to 25%   | 0% to >50%  |  |
| Lost & Found                | 0% to 15%    | 0% to 15%    | 0% to 10%   | 0% to 10%   |  |

-ve = Decreasing | 0% = Same | +ve = Increasing



#### Change in Overall Level of Duties





#### Change in Overall Level of Duties





# **Contract Out at All Airports**





# **Contract Out at All Airports**





## **Contract Out at All Airports**





## **Personnel Size of Department**





## **Personnel Size of Department**





# Change in Department Size





## **Change in Department Size**





## **Personnel Experience**





## **Personnel Experience**

Years on Airport Services





## **Personnel Education Level**





## **Personnel Education Level**





#### **Personnel Gender**





#### **Personnel Age**





# Thank You