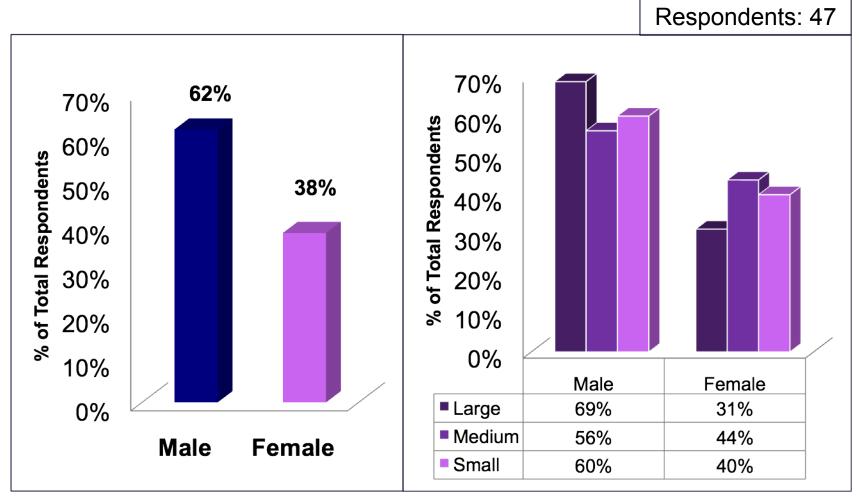

|
| Security                    | 0% to >50%   | 0% to 10%    | 0% to 25%   | 0% to >50%  |  |
| Lost & Found                | 0% to 15%    | 0% to 15%    | 0% to 10%   | 0% to 10%   |  |

-ve = Decreasing | 0% = Same | +ve = Increasing



#### Change in Overall Level of Duties





#### Change in Overall Level of Duties





# **Contract Out at All Airports**





# **Contract Out at All Airports**





## **Contract Out at All Airports**





## **Personnel Size of Department**





## **Personnel Size of Department**





# Change in Department Size





## **Change in Department Size**





## **Personnel Experience**





## **Personnel Experience**

Years on Airport Services





## **Personnel Education Level**





## **Personnel Education Level**





#### **Personnel Gender**





#### **Personnel Age**





# Thank You