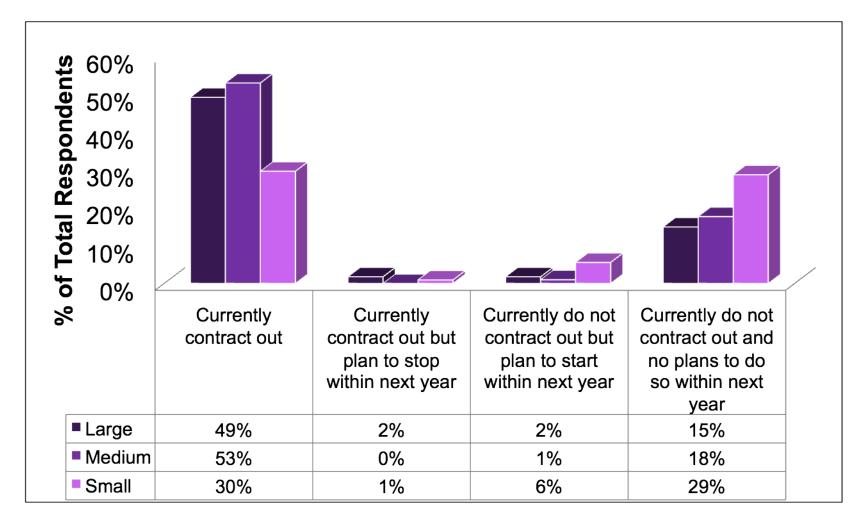

| 0% to >50%   | 0% to >50%   | 0% to 50%   | 0% to 25%   |  |
| Access Planning             | 0% to >50%   | 0% to >50%   | 0% to 33%   | 0% to 10%   |  |
| Monitoring ADA Requirements | 0% to >50%   | 0% to >50%   | 0% to >50%  | 0% to 10%   |  |
| Other Duties                | 0% to >50%   | 0% to >50%   | 0% to 25%   | 0% to >50%  |  |
| Security                    | 0% to >50%   | 0% to 10%    | 0% to 25%   | 0% to >50%  |  |
| Lost & Found                | 0% to 15%    | 0% to 15%    | 0% to 10%   | 0% to 10%   |  |

-ve = Decreasing | 0% = Same | +ve = Increasing



#### Change in Overall Level of Duties





#### Change in Overall Level of Duties





# **Contract Out at All Airports**





# **Contract Out at All Airports**





## **Contract Out at All Airports**





## **Personnel Size of Department**





## **Personnel Size of Department**





# Change in Department Size





## **Change in Department Size**





## **Personnel Experience**





## **Personnel Experience**

Years on Airport Services





## **Personnel Education Level**





## **Personnel Education Level**





#### **Personnel Gender**





#### **Personnel Age**





# Thank You