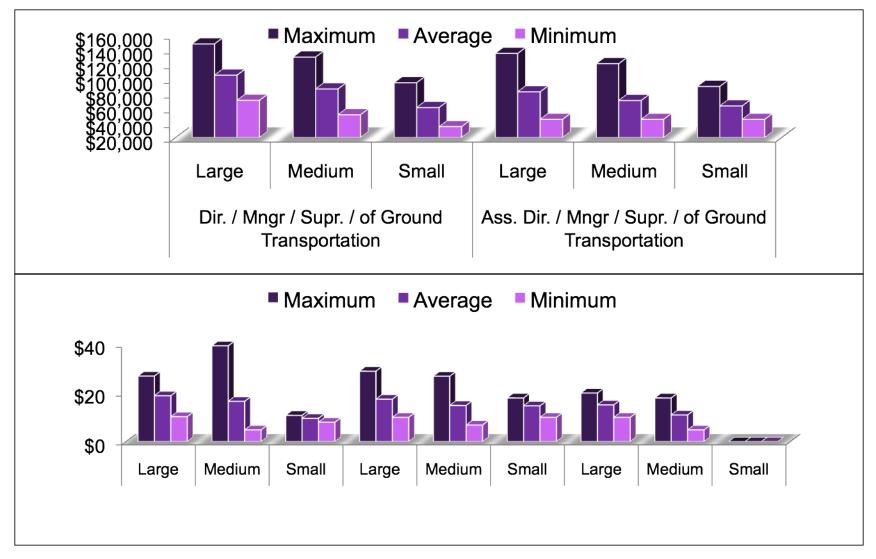

# **Salaried Positions**

|          | Director/<br>Manager/<br>Supervisor | Asst. Director/<br>Manager/<br>Supervisor | Curb Side<br>Personnel<br>(hourly rate) | Clerks<br>(hourly<br>rate) | Dispatchers<br>(hourly rate) |
|----------|-------------------------------------|-------------------------------------------|-----------------------------------------|----------------------------|------------------------------|
| Maximum  | \$148,000                           | \$135,000                                 | \$39                                    | \$29                       | \$20                         |
| Average  | \$89,602                            | \$75,703                                  | \$17                                    | \$16                       | \$13                         |
| Minimum  | \$35,000                            | \$45,000                                  | \$5                                     | \$7                        | \$5                          |
| St. Dev. | \$28,497                            | \$24,398                                  | \$8                                     | \$6                        | \$5                          |
| Range    | \$113,000                           | \$90,000                                  | \$35                                    | \$22                       | \$15                         |

## Comparison of Average Salaries Relative to Size of Airport

| Airport Size | Director/<br>Manager/<br>Supervisor | Assistant<br>Director/<br>Manager/<br>Supervisor | Curb Side<br>Personnel<br>(hourly rate) | Clerks<br>(hourly rate) | Dispatchers<br>(hourly rate) |
|--------------|-------------------------------------|--------------------------------------------------|-----------------------------------------|-------------------------|------------------------------|
| Large        | \$105,302                           | \$82,589                                         | \$19                                    | \$17                    | \$15                         |
| Medium       | \$86,558                            | \$70,762                                         | \$17                                    | \$15                    | \$11                         |
| Small        | \$61,167                            | \$63,333                                         | \$10                                    | \$15                    | NA                           |