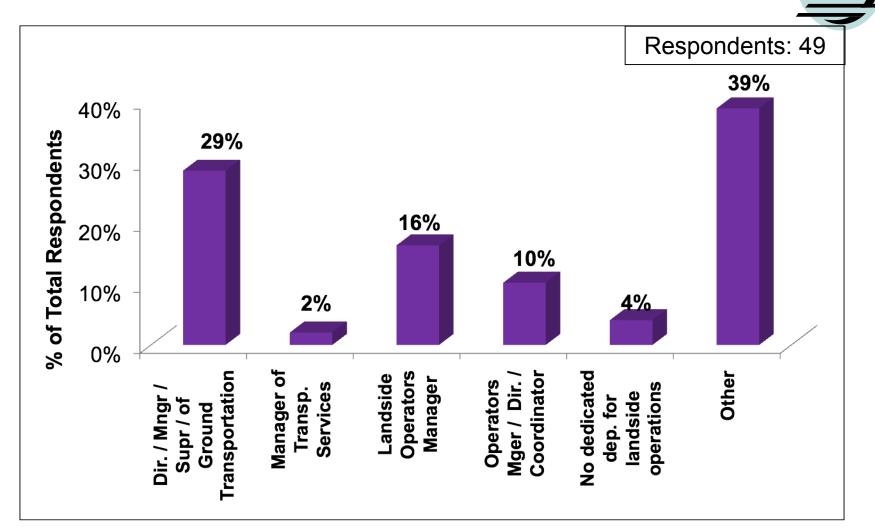

## Titles

be.

|                                               | 2013 | 2008 | 2005 | 2000 | 1994 | 1989 |
|-----------------------------------------------|------|------|------|------|------|------|
| Director/Manager/Supervisor of GT             | 14   | 4    | 26   | 13   |      |      |
| Manager of Transportation Services            | 1    | 0    | 0    | 2    |      |      |
| Landside Operations Manager                   | 8    | 5    | 10   | 8    | 14   |      |
| <b>Operators Manager/Director/Coordinator</b> | 5    | 0    | 10   | 3    | 12   | 14   |
| No dedicated Department for Landside          | 2    | 0    | 3    | 3    | 18   | 18   |
| Other                                         | 19   | 7    | 21   | 14   | 34   | 18   |

# Titles - 2013