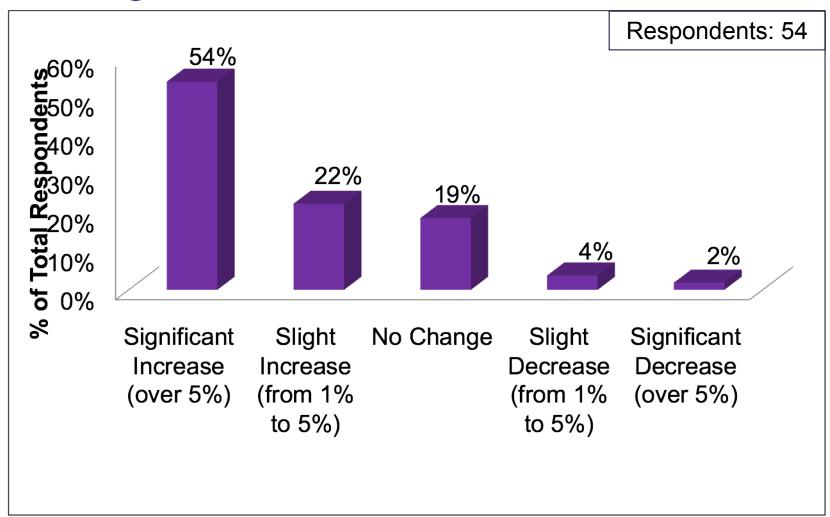

to 50%  | <-50% to 50% | 0% to 30%   | 0% to 15%   |  |
| Roadway Management          | <-50% to 30% | <-50% to 30% | 0% to 20%   | 0% to 25%   |  |
| Information                 | 0% to >50%   | 0% to >50%   | 0% to 50%   | 0% to 25%   |  |
| Access Planning             | 0% to >50%   | 0% to >50%   | 0% to 33%   | 0% to 10%   |  |
| Monitoring ADA Requirements | 0% to >50%   | 0% to >50%   | 0% to >50%  | 0% to 10%   |  |
| Other Duties                | 0% to >50%   | 0% to >50%   | 0% to 25%   | 0% to >50%  |  |
| Security                    | 0% to >50%   | 0% to 10%    | 0% to 25%   | 0% to >50%  |  |
| Lost & Found                | 0% to 15%    | 0% to 15%    | 0% to 10%   | 0% to 10%   |  |

-ve = Decreasing | 0% = Same | +ve = Increasing



#### Change in Overall Level of Duties





#### Change in Overall Level of Duties





# **Contract Out at All Airports**





# **Contract Out at All Airports**





## **Contract Out at All Airports**





## **Personnel Size of Department**





## **Personnel Size of Department**





# Change in Department Size





## **Change in Department Size**





## **Personnel Experience**





## **Personnel Experience**

Years on Airport Services





## **Personnel Education Level**





## **Personnel Education Level**





#### **Personnel Gender**





#### **Personnel Age**





# Thank You