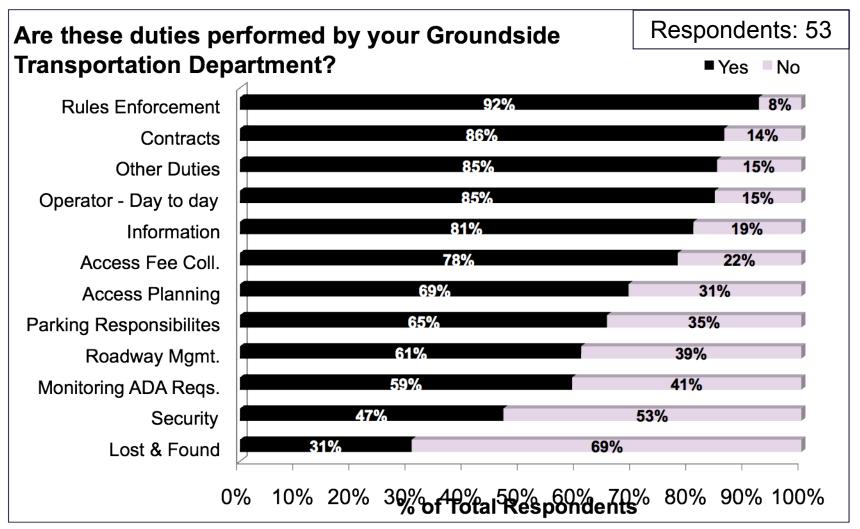

# **Duties Performed**

| Type of duties              | 2013 | 2008 | 2005 | 2000 | 1594 |
|-----------------------------|------|------|------|------|------|
| Operators – Day to Day      | 85   | 85   | 65   | 78   | 78   |
| Parking Responsibilities    | 65   | 80   | 75   | 84   | 67   |
| Rules Enforcement           | 92   | 95   | 92   | 91   | 96   |
| Monitoring ADA Requirements | 59   | 75   | 57   | 70   | 71   |
| Information                 | 81   | 95   | 82   | 89   | 86   |
| Contracts                   | 86   | 85   | 77   | 94   | 84   |
| Access Planning             | 69   | 90   | 63   | 85   | 69   |
| Roadway Management          | 61   | 80   | 68   | 82   | 88   |
| Lost and Found              | 31   | 40   | 28   | 51   | 49   |
| Security                    | 47   | 55   | 47   | 49   | 55   |
| Access Fee Collection       | 78   | 80   | 73   | 85   | 65   |
| Other Duties                | 85   | 30   | 40   | 64   | 60   |

Values in %

# **Duties**